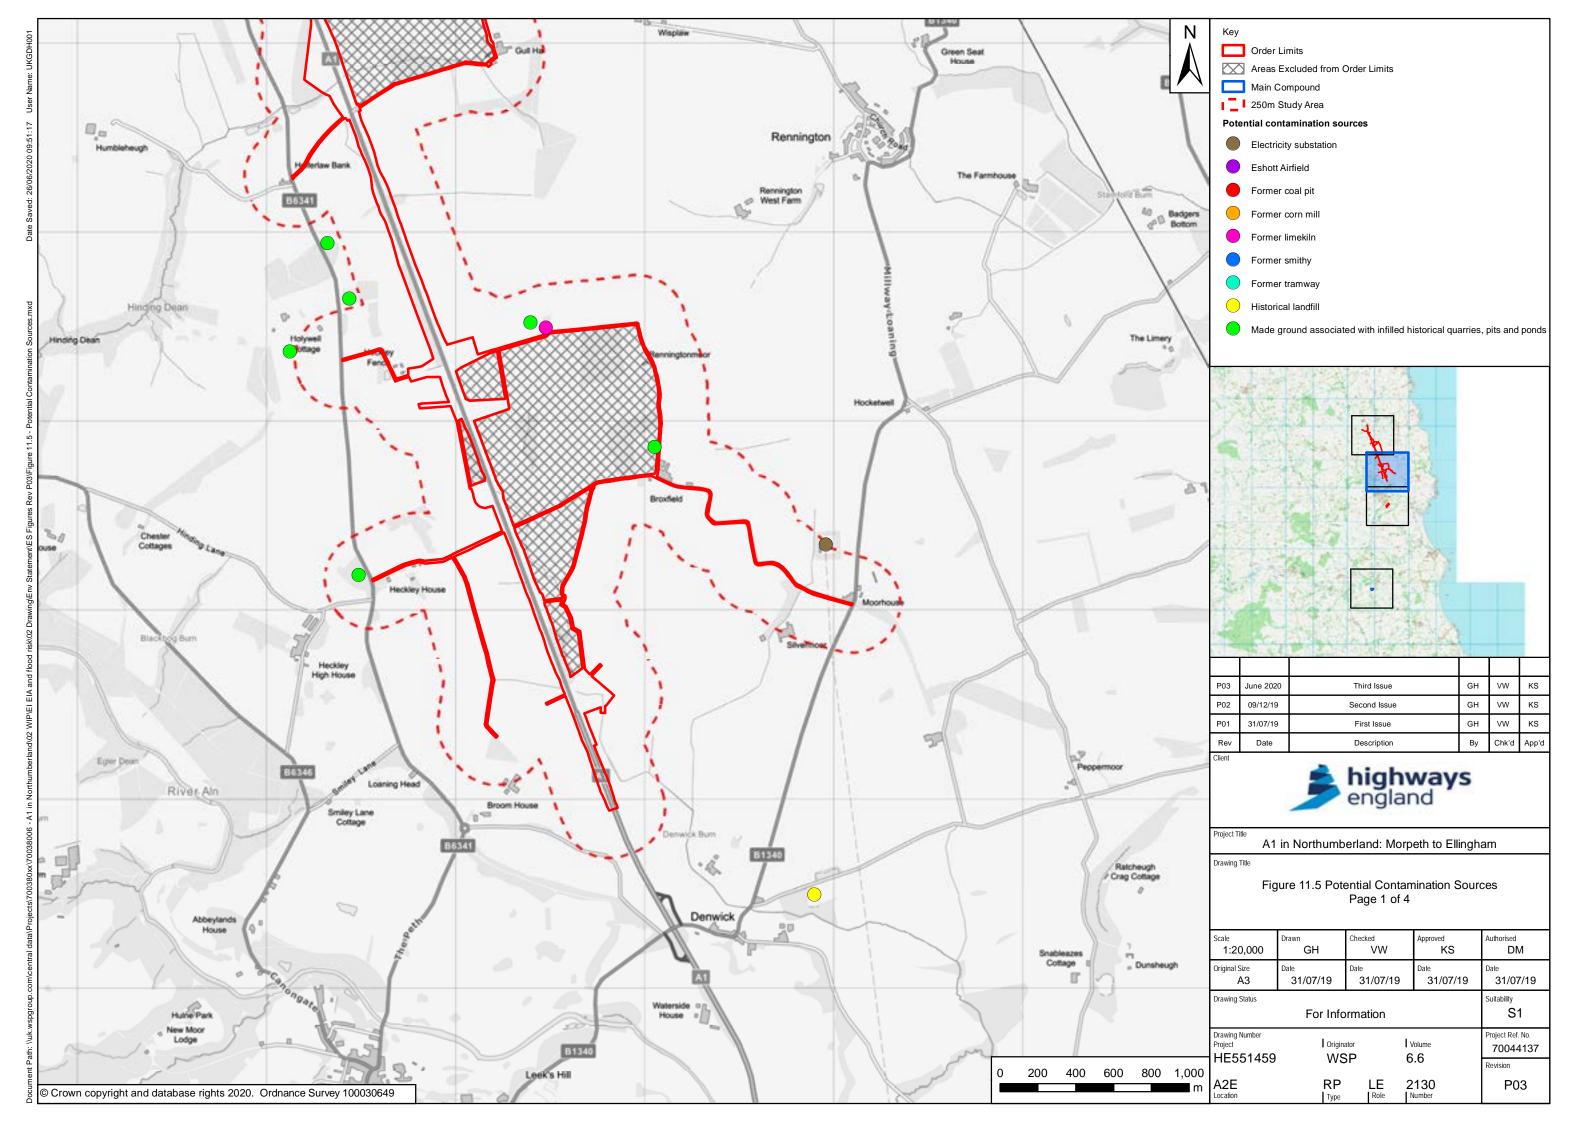

A1 in Northumberland: Morpeth to Ellingham

Scheme Number: TR010041

6.6 Environmental Statement – Figure 11.5 Potential Contamination Sources

Part B

APFP Regulation 5(2)(a)

Planning Act 2008

Infrastructure Planning (Applications: Prescribed Forms and Procedure) Regulations 2009