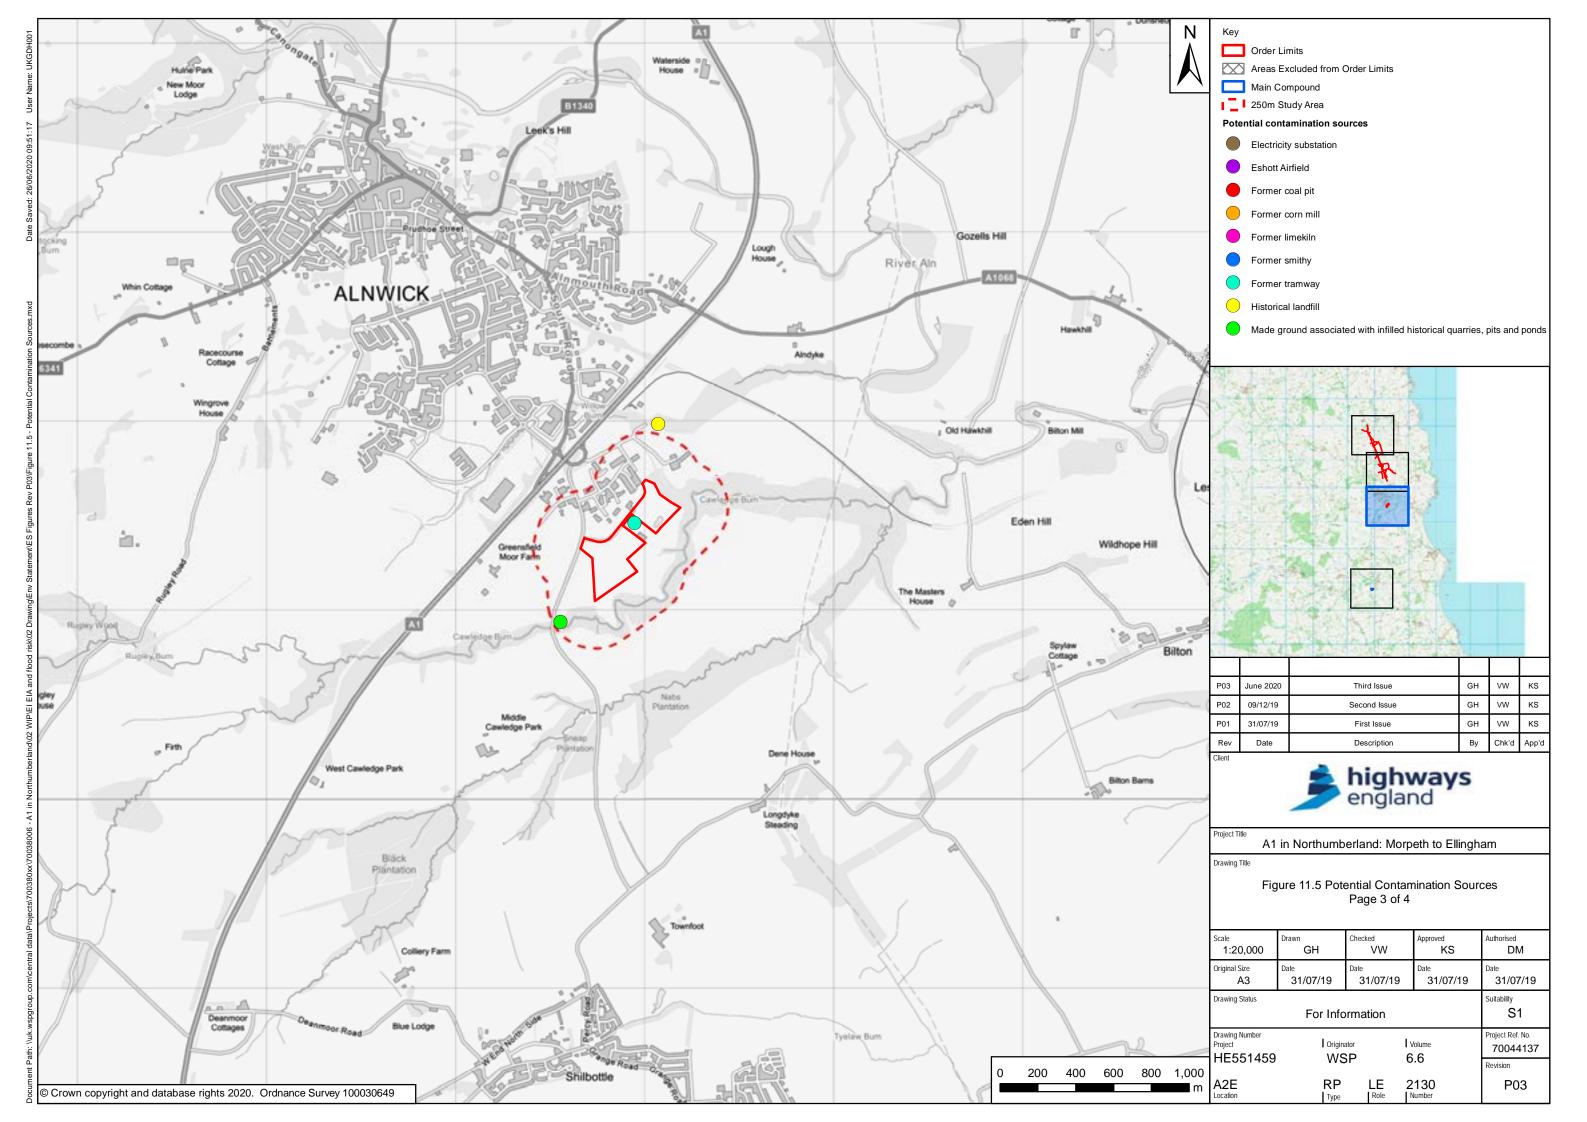

A1 in Northumberland: Morpeth to Ellingham

Scheme Number: TR010041

6.6 Environmental Statement – Figure 11.5 Potential Contamination Sources

Part B

APFP Regulation 5(2)(a)

Planning Act 2008

Infrastructure Planning (Applications: Prescribed Forms and Procedure) Regulations 2009