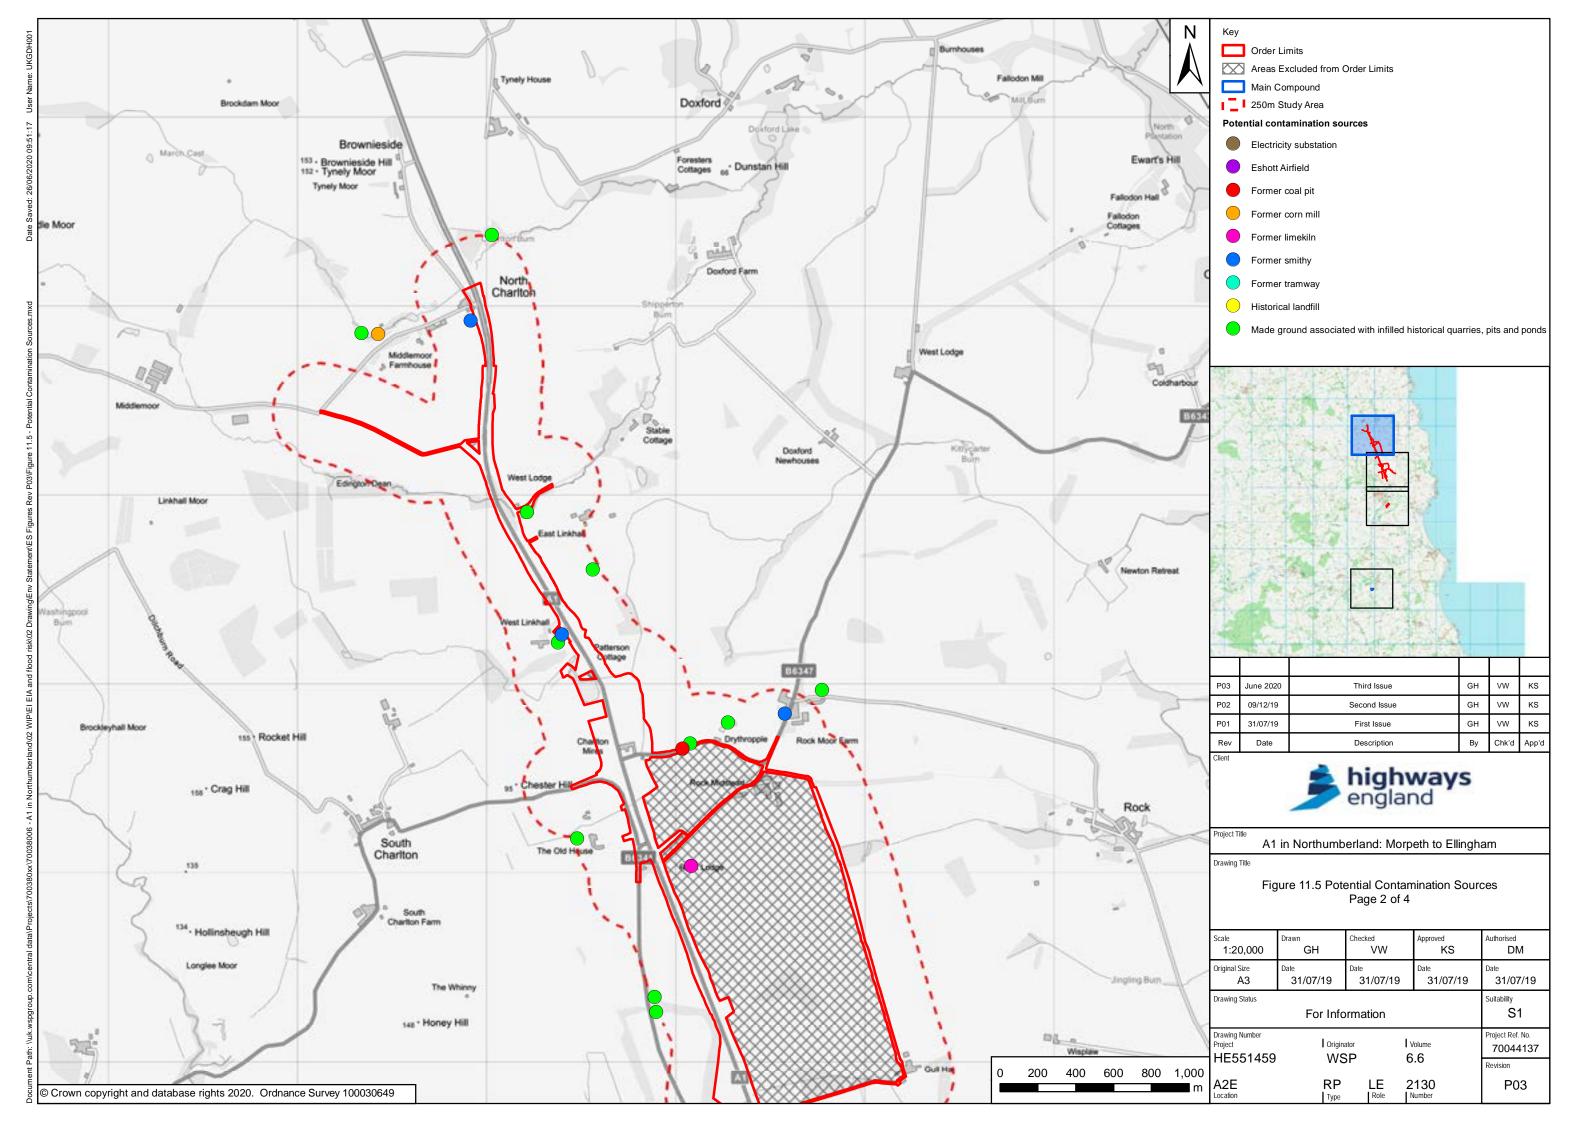

A1 in Northumberland: Morpeth to Ellingham

Scheme Number: TR010041

6.6 Environmental Statement – Figure 11.5 Potential Contamination Sources

Part B

APFP Regulation 5(2)(a)

Planning Act 2008

Infrastructure Planning (Applications: Prescribed Forms and Procedure) Regulations 2009