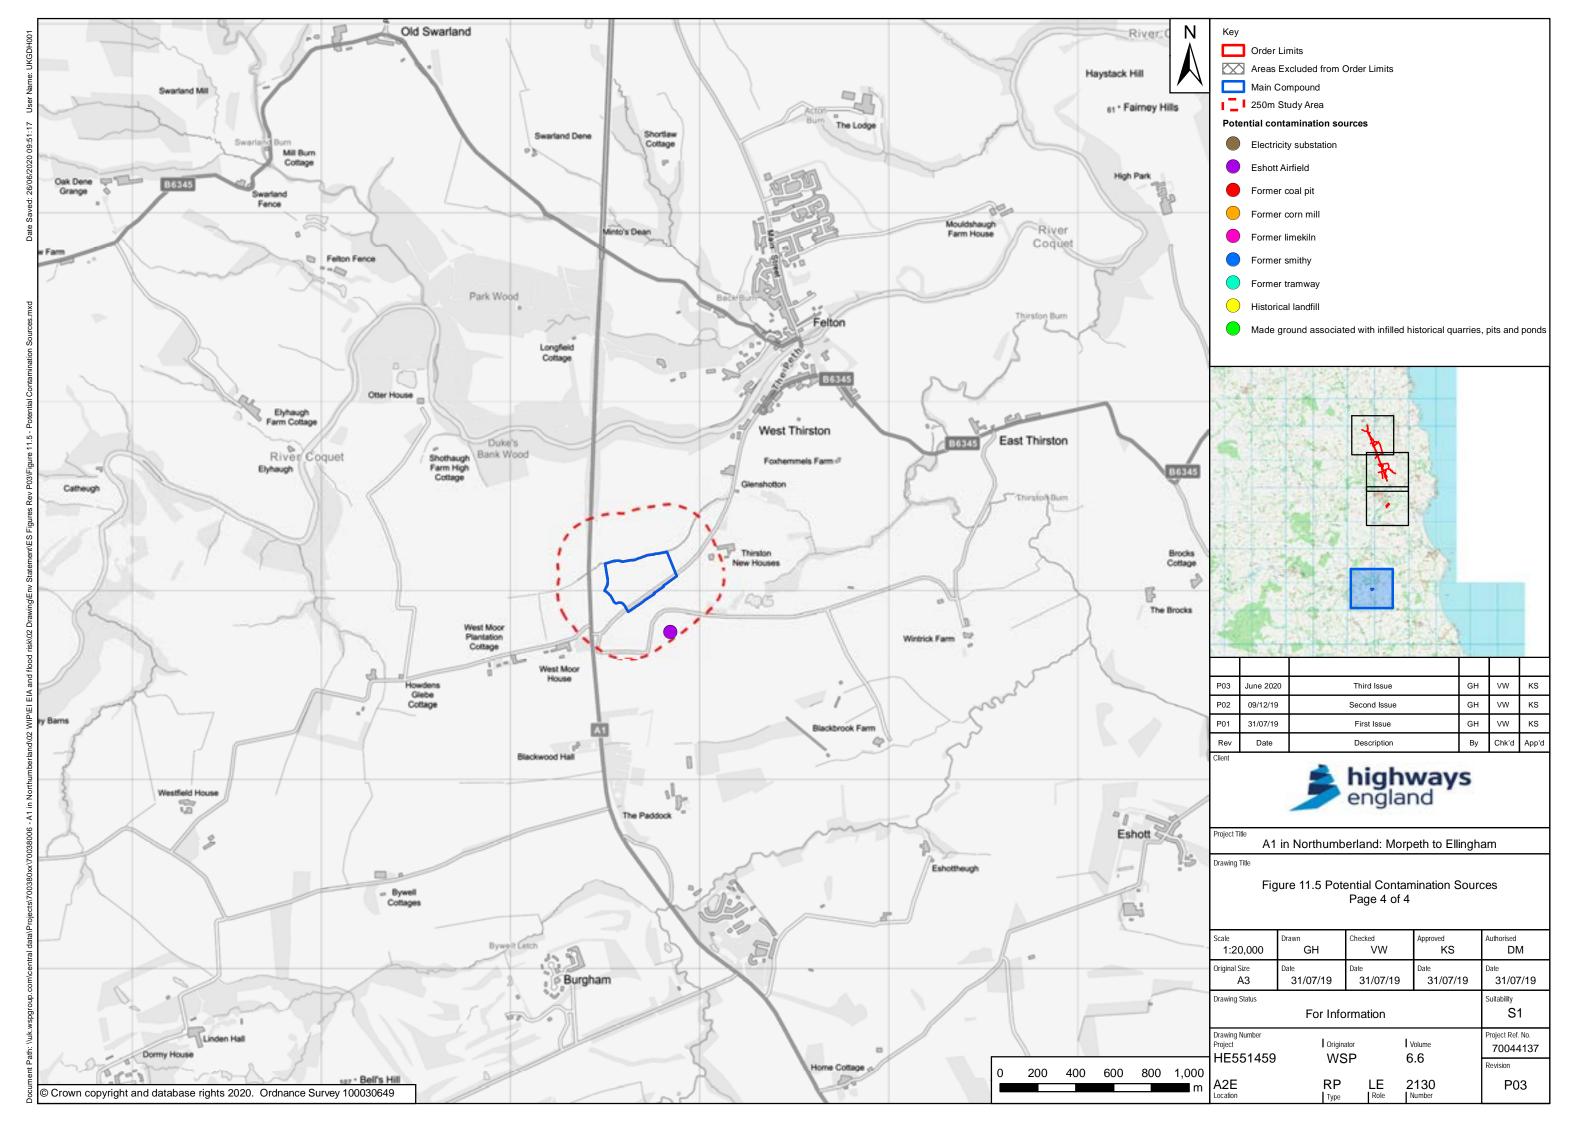

A1 in Northumberland: Morpeth to Ellingham

Scheme Number: TR010041

6.6 Environmental Statement – Figure 11.5 Potential Contamination Sources

Part B

APFP Regulation 5(2)(a)

Planning Act 2008

Infrastructure Planning (Applications: Prescribed Forms and Procedure) Regulations 2009